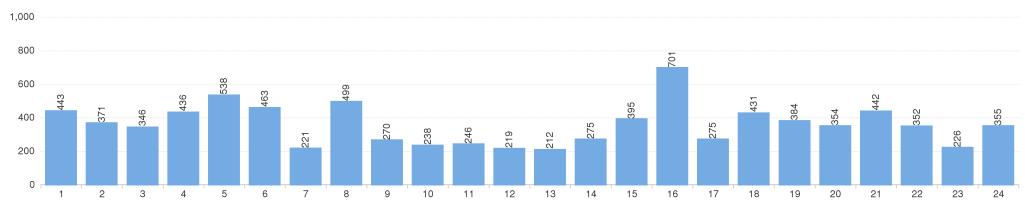

| Subcouncil 1 | Category               | Sub Category                           | Sub Category Count | Category Count | 443 Incidents |
|--------------|------------------------|----------------------------------------|--------------------|----------------|---------------|
|              | COMMERCIAL FIRE        | COMMERCIAL FIRE - RESTAURANT AND CAFES | 1                  | 2              |               |
|              |                        | COMMERCIAL FIRE - SHOPS                | 1                  |                |               |
|              | GAS HAZMAT             | HAZMAT EMERGENCY - GAS LEAKS           | 1                  | 1              |               |
|              | INDUSTRY FIRE          | INDUSTRY FIRE - FURNITURE              | 1                  | 4              |               |
|              |                        | INDUSTRY FIRE - METAL                  | 1                  |                |               |
|              |                        | INDUSTRY FIRE - MISCELLANEOUS          | 1                  |                |               |
|              |                        | INDUSTRY FIRE - TEXTILE                | 1                  |                |               |
|              | MEDICAL EMERGENCY      | MEDICAL - CARDIAC CHEST PAIN           | 1                  | 6              |               |
|              |                        | MEDICAL - FEVER                        | 1                  |                |               |
|              |                        | MEDICAL - NEUROLOGICAL COMPLAINT       | 1                  | _              |               |
|              |                        | MEDICAL - PATIENT UNRESPONSIVE         | 2                  | _              |               |
|              |                        | MEDICAL - UNABLE TO BREATHE            | 1                  |                |               |
|              | MOTOR VEHICLE ACCIDENT | MOTOR VEHICLE ACCIDENT (MVA)           | 34                 | 47             |               |
|              |                        | PEDESTRIAN VEHICLE ACCIDENT (PVA )     | 13                 |                |               |

#### Sub Category Count Category Count Category Subcouncil 2 Sub Category 371 Incidents COMMERCIAL FIRE **COMMERCIAL FIRE - RESTAURANT AND CAFES** 1 1 GAS HAZMAT HAZMAT EMERGENCY - GAS LEAKS 3 3 **INDUSTRY FIRE** 1 **INDUSTRY FIRE - FOOD & DRINK** 1 1 INSTITUTIONAL FIRE **INSTITUTIONAL FIRE - EDUCATIONAL ESTABLISHME** 1 MEDICAL EMERGENCY 1 **MEDICAL - CARDIAC CHEST PAIN** 3 2 **MEDICAL - PATIENT UNRESPONSIVE** 48 MOTOR VEHICLE ACCIDENT MOTOR VEHICLE ACCIDENT (MVA) 72 PEDESTRIAN VEHICLE ACCIDENT (PVA) 24 OTHER FIRE **OTHER FIRE - MISCELLANEOUS FIRES** 16 216 OTHER FIRE - RUBBISH, GRASS AND BUSH 200 **RESIDENTIAL FIRE RESIDENTIAL FIRE - FLATS** 1 56 19 **RESIDENTIAL FIRE - FORMAL RESIDENTIAL FIRE - INFORMAL** 36 2 **SPECIAL INCIDENTS - FIRE SERVICE** FIRE SERVICE MISCELLANEOUS - ANIMAL RESCUE 7 FIRE SERVICE MISCELLANEOUS - ASSIST PRIVATE C 4 FIRE SERVICE MISCELLANEOUS - OTHER 1 5 TRANSPORT FIRE **TRANSPORT FIRE - CARS, MOTORCYCLE** 7 2 TRANSPORT FIRE - HEAVY GOODS VEHICLE **TRAUMA EMERGENCY - ACCIDENTAL INJURY TRAUMA - ACCIDENTAL INJURY - INDUSTRIAL** 1 1 1 **TRAUMA EMERGENCY - ASSAULT** TRAUMA - ASSAULT - PHYSICAL 1 1 **TRAUMA EMERGENCY - BURNS** TRAUMA - BURNS AND CORROSIVES 1 **TRAUMA - CPR IN PROGRESS** 1 **TRAUMA EMERGENCY - CPR** 1

### Subcouncil 3

| Category               | Sub Category                            | Sub Category Count | Category Count | 346 Incidents |
|------------------------|-----------------------------------------|--------------------|----------------|---------------|
| ALARMS                 | COCT ALARMS - PANIC, VEHICLE            | 1                  | 1              |               |
| COMMERCIAL FIRE        | COMMERCIAL FIRE - GARAGES AND WORKSHOPS | 1                  | 6              |               |
|                        | COMMERCIAL FIRE - OFFICES               | 4                  |                |               |
|                        | COMMERCIAL FIRE - SHOPS                 | 1                  |                |               |
| CRIME                  | CRIME - PUBLIC VIOLENCE                 | 1                  | 1              |               |
| ENVIRONMENTAL HAZARD   | ENVIRONMENTAL - GROUND / SOIL POLLUTION | 1                  | 1              |               |
| GAS HAZMAT             | HAZMAT EMERGENCY - GAS LEAKS            | 1                  | 1              |               |
| INDUSTRY FIRE          | INDUSTRY FIRE - ELECTRONICS             | 1                  | 2              |               |
|                        | INDUSTRY FIRE - MISCELLANEOUS           | 1                  |                |               |
| LIQUID HAZMAT          | HAZMAT EMERGENCY - SPILLAGE             | 1                  | 1              |               |
| MEDICAL EMERGENCY      | MEDICAL - CARDIAC CHEST PAIN            | 1                  | 11             |               |
|                        | MEDICAL - PATIENT UNRESPONSIVE          | 8                  |                |               |
|                        | MEDICAL - UNABLE TO BREATHE             | 2                  |                |               |
| MISCELLANEOUS HAZMAT   | HAZMAT - MISCELLANEOUS                  | 1                  | 1              |               |
| MOTOR VEHICLE ACCIDENT | MOTOR VEHICLE ACCIDENT (MVA)            | 71                 | 87             |               |
|                        | PEDESTRIAN VEHICLE ACCIDENT (PVA )      | 16                 |                |               |
| OTHER FIRE             | OTHER FIRE - MISCELLANEOUS FIRES        | 8                  | 190            |               |
|                        | OTHER FIRE - RUBBISH, GRASS AND BUSH    | 182                |                |               |
| RESIDENTIAL FIRE       | RESIDENTIAL FIRE - FLATS                | 4                  | 23             |               |
|                        | RESIDENTIAL FIRE - FORMAL               | 8                  |                |               |
|                        | RESIDENTIAL FIRE - INFORMAL             | 11                 |                |               |
| SPECIAL INCIDENTS      | DROWNING - SEA WATER                    | 1                  | 1              |               |

## Subcouncil Breakdown

| Subcouncil 4 | Category               | Sub Category                                 | Sub Category Count | Category Count | 436 Incidents |
|--------------|------------------------|----------------------------------------------|--------------------|----------------|---------------|
|              | ALARMS                 | COCT ALARMS - BURGLAR                        | 1                  | 2              |               |
|              |                        | COCT ALARMS - PANIC, VEHICLE                 | 1                  |                |               |
|              | COMMERCIAL FIRE        | COMMERCIAL FIRE - GARAGES AND WORKSHOPS      | 1                  | 4              |               |
|              |                        | COMMERCIAL FIRE - OFFICES                    | 1                  |                |               |
|              |                        | COMMERCIAL FIRE - SHOPS                      | 2                  |                |               |
|              | INDUSTRY FIRE          | INDUSTRY FIRE - FURNITURE                    | 1                  | 2              |               |
|              |                        | INDUSTRY FIRE - INDUSTRY - PAPER AND PACKAGI | 1                  |                |               |
|              | MEDICAL EMERGENCY      | FORENSIC PATHOLOGY                           | 1                  | 8              |               |
|              |                        | MEDICAL - CARDIAC CHEST PAIN                 | 1                  |                |               |
|              |                        | MEDICAL - CONFUSION (DIABETIC PATIENT)       | 1                  |                |               |
|              |                        | MEDICAL - CONVULSIONS                        | 2                  |                |               |
|              |                        | MEDICAL - NEUROLOGICAL COMPLAINT             | 1                  |                |               |
|              |                        | MEDICAL - UNABLE TO BREATHE                  | 2                  |                |               |
|              | MOTOR VEHICLE ACCIDENT | MOTOR VEHICLE ACCIDENT (MVA)                 | 45                 | 82             |               |
|              |                        | PEDESTRIAN VEHICLE ACCIDENT (PVA )           | 37                 |                |               |
|              | OTHER FIRE             | OTHER FIRE - MISCELLANEOUS FIRES             | 44                 | 274            |               |
|              |                        | OTHER FIRE - RUBBISH, GRASS AND BUSH         | 230                |                |               |
|              | PUBLIC ASSEMBLY FIRE   | PUBLIC ASSEMBLY FIRE - CHURCHES AND HALLS    | 3                  | 3              |               |
|              | RESIDENTIAL FIRE       | RESIDENTIAL FIRE - FLATS                     | 4                  | 34             |               |
|              | <u> </u>               | RESIDENTIAL FIRE - FORMAL                    | 17                 |                |               |
|              |                        | RESIDENTIAL FIRE - INFORMAL                  | 13                 |                |               |

### Subcouncil 5

| Category                             | Sub Category                                   | Sub Category Count | Category Count | 538 Incidents |
|--------------------------------------|------------------------------------------------|--------------------|----------------|---------------|
| BY-LAW - PUBLIC PLACES / STREETS     | BY-LAW: MAKING OF ILLEGAL FIRE                 | 2                  | 2              |               |
| COMMERCIAL FIRE                      | COMMERCIAL FIRE - OFFICES                      | 1                  | 3              |               |
|                                      | COMMERCIAL FIRE - RESTAURANT AND CAFES         | 1                  |                |               |
|                                      | COMMERCIAL FIRE - SHOPS                        | 1                  |                |               |
| INDUSTRY FIRE                        | INDUSTRY FIRE - FOOD & DRINK                   | 1                  | 1              |               |
| MAJOR INCIDENTS                      | MAJOR INCIDENT - AVIATION - AIRPORT TERMINAL I | 1                  | 1              |               |
| MEDICAL EMERGENCY                    | MEDICAL - ALLERGIC REACTION                    | 1                  | 4              |               |
|                                      | MEDICAL - NEUROLOGICAL COMPLAINT               | 1                  |                |               |
|                                      | MEDICAL - UNABLE TO BREATHE                    | 2                  |                |               |
| MOTOR VEHICLE ACCIDENT               | MOTOR VEHICLE ACCIDENT (MVA)                   | 58                 | 96             |               |
|                                      | PEDESTRIAN VEHICLE ACCIDENT (PVA )             | 38                 |                |               |
| OTHER FIRE                           | OTHER FIRE - MISCELLANEOUS FIRES               | 37                 | 324            |               |
|                                      | OTHER FIRE - RUBBISH, GRASS AND BUSH           | 287                |                |               |
| PUBLIC ASSEMBLY FIRE                 | PUBLIC ASSEMBLY FIRE - CHURCHES AND HALLS      | 1                  | 1              |               |
| RESIDENTIAL FIRE                     | RESIDENTIAL FIRE - FORMAL                      | 38                 | 84             |               |
|                                      | RESIDENTIAL FIRE - INFORMAL                    | 46                 |                |               |
| SPECIAL INCIDENTS - FIRE SERVICE     | FIRE SERVICE MISCELLANEOUS - ASSIST PRIVATE O  | 1                  | 1              |               |
| TRANSPORT FIRE                       | TRANSPORT FIRE - CARS, MOTORCYCLE              | 4                  | 5              |               |
|                                      | TRANSPORT FIRE - HEAVY GOODS VEHICLE           | 1                  |                |               |
| TRAUMA EMERGENCY - ACCIDENTAL INJURY | TRAUMA - ACCIDENTAL INJURY - DOMESTIC          | 3                  | 3              |               |

### Subcouncil 6

| Category                         | Sub Category                                  | Sub Category Count | Category Count | 463 Incider |
|----------------------------------|-----------------------------------------------|--------------------|----------------|-------------|
| ALARMS                           | COCT ALARMS - BURGLAR                         | 1                  | 1              |             |
| COMMERCIAL FIRE                  | COMMERCIAL FIRE - GARAGES AND WORKSHOPS       | 1                  | 7              |             |
|                                  | COMMERCIAL FIRE - OFFICES                     | 5                  |                |             |
|                                  | COMMERCIAL FIRE - SHOPS                       | 1                  |                |             |
| INDUSTRY FIRE                    | INDUSTRY FIRE - FOOD & DRINK                  | 1                  | 7              |             |
|                                  | INDUSTRY FIRE - MISCELLANEOUS                 | 6                  |                |             |
| INSTITUTIONAL FIRE               | INSTITUTIONAL FIRE - EDUCATIONAL ESTABLISHME  | 1                  | 1              |             |
| MEDICAL EMERGENCY                | MEDICAL - BLEEDING (NON-TRAUMATIC)            | 1                  | 8              |             |
|                                  | MEDICAL - NEUROLOGICAL COMPLAINT              | 2                  |                |             |
|                                  | MEDICAL - PATIENT UNRESPONSIVE                | 1                  |                |             |
|                                  | MEDICAL - UNABLE TO BREATHE                   | 4                  |                |             |
| MOTOR VEHICLE ACCIDENT           | MOTOR VEHICLE ACCIDENT (MVA)                  | 70                 | 108            |             |
|                                  | PEDESTRIAN VEHICLE ACCIDENT (PVA )            | 38                 |                |             |
| OTHER FIRE                       | OTHER FIRE - MISCELLANEOUS FIRES              | 40                 | 236            |             |
|                                  | OTHER FIRE - RUBBISH, GRASS AND BUSH          | 196                |                |             |
| RESIDENTIAL FIRE                 | RESIDENTIAL FIRE - FLATS                      | 3                  | 41             |             |
|                                  | RESIDENTIAL FIRE - FORMAL                     | 18                 |                |             |
|                                  | RESIDENTIAL FIRE - INFORMAL                   | 20                 |                |             |
| SPECIAL INCIDENTS - FIRE SERVICE | FIRE SERVICE MISCELLANEOUS - ANIMAL RESCUE    | 5                  | 14             |             |
|                                  | FIRE SERVICE MISCELLANEOUS - ASSIST PRIVATE O | 7                  |                |             |
|                                  | FIRE SERVICE MISCELLANEOUS - OTHER            | 2                  |                |             |
| STORAGE FIRE                     | STORAGE FIRE - WAREHOUSES                     | 1                  | 1              |             |

#### Sub Category Count Category Count Category Sub Category Subcouncil 7 221 Incidents COMMERCIAL FIRE **COMMERCIAL FIRE - DEPARTMENT STORES** 1 2 **COMMERCIAL FIRE - SHOPS** 1 GAS HAZMAT 1 HAZMAT EMERGENCY - GAS LEAKS 1 INDUSTRY FIRE 1 **INDUSTRY FIRE - FURNITURE** 2 **INDUSTRY FIRE - MISCELLANEOUS** 1 MEDICAL EMERGENCY **MEDICAL - CARDIAC CHEST PAIN** 1 2 MEDICAL - OBSTETRIC COMPLAINT 1 MOTOR VEHICLE ACCIDENT 40 46 MOTOR VEHICLE ACCIDENT (MVA) 6 PEDESTRIAN VEHICLE ACCIDENT (PVA) OTHER FIRE **OTHER FIRE - MISCELLANEOUS FIRES** 4 133 OTHER FIRE - RUBBISH, GRASS AND BUSH 129 16 **RESIDENTIAL FIRE RESIDENTIAL FIRE - FORMAL** 21 **RESIDENTIAL FIRE - INFORMAL** 5 **SPECIAL INCIDENTS - FIRE SERVICE** FIRE SERVICE MISCELLANEOUS - ASSIST PRIVATE C 3 3 6 TRANSPORT FIRE TRANSPORT FIRE - CARS, MOTORCYCLE 6 **TRAUMA EMERGENCY - ACCIDENTAL INJURY TRAUMA - ACCIDENTAL INJURY - DOMESTIC** 1 2 **TRAUMA - ACCIDENTAL INJURY - SPORTS** 1 2 **TRAUMA EMERGENCY - ASSAULT** TRAUMA - ASSAULT - PHYSICAL 2

### Subcouncil 8

| Category               | Sub Category                                  | Sub Category Count | Category Count | 499 Incidents |
|------------------------|-----------------------------------------------|--------------------|----------------|---------------|
| ALARMS                 | COCT ALARMS - BURGLAR                         | 1                  | 1              |               |
| COMMERCIAL FIRE        | COMMERCIAL FIRE - RESTAURANT AND CAFES        | 1                  | 3              |               |
|                        | COMMERCIAL FIRE - SHOPS                       | 2                  |                |               |
| GAS HAZMAT             | HAZMAT EMERGENCY - GAS LEAKS                  | 2                  | 2              |               |
| INDUSTRY FIRE          | INDUSTRY FIRE - FURNITURE                     | 1                  | 3              |               |
|                        | INDUSTRY FIRE - INDUSTRY - PAPER AND PACKAGIN | 1                  |                |               |
|                        | INDUSTRY FIRE - MISCELLANEOUS                 | 1                  |                |               |
| INSTITUTIONAL FIRE     | INSTITUTIONAL FIRE - EDUCATIONAL ESTABLISHME  | 1                  | 1              |               |
| LIQUID HAZMAT          | HAZMAT EMERGENCY - SPILLAGE                   | 2                  | 2              |               |
| MEDICAL EMERGENCY      | MEDICAL - CARDIAC CHEST PAIN                  | 2                  | 14             |               |
|                        | MEDICAL - CARDIAC COMPLAINT                   | 1                  |                |               |
|                        | MEDICAL - NEUROLOGICAL COMPLAINT              | 1                  |                |               |
|                        | MEDICAL - PATIENT UNRESPONSIVE                | 5                  |                |               |
|                        | MEDICAL - UNABLE TO BREATHE                   | 5                  |                |               |
| MOTOR VEHICLE ACCIDENT | MOTOR VEHICLE ACCIDENT (MVA)                  | 37                 | 57             |               |
|                        | PEDESTRIAN VEHICLE ACCIDENT (PVA )            | 20                 |                |               |
| OTHER FIRE             | OTHER FIRE - MISCELLANEOUS FIRES              | 21                 | 334            |               |
|                        | OTHER FIRE - RUBBISH, GRASS AND BUSH          | 313                |                |               |
| RESIDENTIAL FIRE       | RESIDENTIAL FIRE - FLATS                      | 1                  | 45             |               |
|                        | RESIDENTIAL FIRE - FORMAL                     | 21                 |                |               |
|                        | RESIDENTIAL FIRE - INFORMAL                   | 23                 |                |               |
| SPECIAL INCIDENTS      | DROWNING - SEA WATER                          | 1                  | 1              |               |

### Subcouncil 9

| Category                         | Sub Category                               | Sub Category Count | Category Count | 270 Incidents |
|----------------------------------|--------------------------------------------|--------------------|----------------|---------------|
| COMMERCIAL FIRE                  | COMMERCIAL FIRE - GARAGES AND WORKSHOPS    | 1                  | 1              |               |
| CRIME                            | CRIME - BODY FOUND                         | 1                  | 1              |               |
| MOTOR VEHICLE ACCIDENT           | MOTOR VEHICLE ACCIDENT (MVA)               | 28                 | 58             |               |
|                                  | PEDESTRIAN VEHICLE ACCIDENT (PVA )         | 30                 |                |               |
| OTHER FIRE                       | OTHER FIRE - MISCELLANEOUS FIRES           | 14                 | 140            |               |
|                                  | OTHER FIRE - RUBBISH, GRASS AND BUSH       | 126                |                |               |
| RESIDENTIAL FIRE                 | RESIDENTIAL FIRE - FORMAL                  | 17                 | 56             |               |
|                                  | RESIDENTIAL FIRE - INFORMAL                | 39                 |                |               |
| SPECIAL INCIDENTS - FIRE SERVICE | FIRE SERVICE MISCELLANEOUS - ANIMAL RESCUE | 1                  | 1              |               |
| TRANSPORT FIRE                   | TRANSPORT FIRE - CARS, MOTORCYCLE          | 4                  | 5              |               |
|                                  | TRANSPORT FIRE - HEAVY GOODS VEHICLE       | 1                  |                |               |
| TRAUMA EMERGENCY - ASSAULT       | TRAUMA - ASSAULT - PHYSICAL                | 5                  | 8              |               |
|                                  | TRAUMA - ASSAULT - WEAPON (GUNSHOT)        | 2                  |                |               |
|                                  | TRAUMA - ASSAULT - WEAPON (OTHER)          | 1                  |                |               |

## Subcouncil Breakdown

| Subcouncil 10 | Category                             | Sub Category                          | Sub Category Count | Category Count | 238 Incidents |
|---------------|--------------------------------------|---------------------------------------|--------------------|----------------|---------------|
|               | INDUSTRY FIRE                        | INDUSTRY FIRE - ELECTRONICS           | 1                  | 1              |               |
|               | MEDICAL EMERGENCY                    | MEDICAL - PAIN (NON-CARDIAC)          | 1                  | 2              |               |
|               |                                      | MEDICAL - PATIENT UNRESPONSIVE        | 1                  |                |               |
|               | MOTOR VEHICLE ACCIDENT               | MOTOR VEHICLE ACCIDENT (MVA)          | 24                 | 37             |               |
|               |                                      | PEDESTRIAN VEHICLE ACCIDENT (PVA )    | 13                 |                |               |
|               | OTHER FIRE                           | OTHER FIRE - MISCELLANEOUS FIRES      | 12                 | 102            |               |
|               |                                      | OTHER FIRE - RUBBISH, GRASS AND BUSH  | 90                 |                |               |
|               | RESIDENTIAL FIRE                     | RESIDENTIAL FIRE - FLATS              | 1                  | 85             |               |
|               |                                      | RESIDENTIAL FIRE - FORMAL             | 24                 |                |               |
|               |                                      | RESIDENTIAL FIRE - INFORMAL           | 60                 |                |               |
|               | TRANSPORT FIRE                       | TRANSPORT FIRE - BUS                  | 1                  | 4              |               |
|               |                                      | TRANSPORT FIRE - CARS, MOTORCYCLE     | 3                  |                |               |
|               | TRAUMA EMERGENCY - ACCIDENTAL INJURY | TRAUMA - ACCIDENTAL INJURY - DOMESTIC | 1                  | 1              |               |
|               | TRAUMA EMERGENCY - ASSAULT           | TRAUMA - ASSAULT - PHYSICAL           | 2                  | 3              |               |
|               |                                      | TRAUMA - ASSAULT - WEAPON (GUNSHOT)   | 1                  |                |               |
|               | TRAUMA EMERGENCY - BURNS             | TRAUMA - BURNS AND CORROSIVES         | 1                  | 1              |               |
|               | TRAUMA EMERGENCY - NEAR DROWNING     | TRAUMA - NEAR DROWNING                | 1                  | 1              |               |
|               | TRAUMA EMERGENCY - SELF HARM         | TRAUMA - SELF HARM - OTHER            | 1                  | 1              |               |

### Subcouncil 11

| Category                             | Sub Category                                  | Sub Category Count | Category Count | 246 Incidents |
|--------------------------------------|-----------------------------------------------|--------------------|----------------|---------------|
| COMMERCIAL FIRE                      | COMMERCIAL FIRE - GARAGES AND WORKSHOPS       | 1                  | 1              |               |
| INDUSTRY FIRE                        | INDUSTRY FIRE - ELECTRONICS                   | 1                  | 3              |               |
|                                      | INDUSTRY FIRE - FOOD & DRINK                  | 1                  |                |               |
|                                      | INDUSTRY FIRE - FURNITURE                     | 1                  |                |               |
| INSTITUTIONAL FIRE                   | INSTITUTIONAL FIRE - HOSPITALS AND NURSING HO | 1                  | 1              |               |
| MEDICAL EMERGENCY                    | MEDICAL - PATIENT UNRESPONSIVE                | 2                  | 2              |               |
| MOTOR VEHICLE ACCIDENT               | MOTOR VEHICLE ACCIDENT (MVA)                  | 38                 | 59             |               |
|                                      | PEDESTRIAN VEHICLE ACCIDENT (PVA )            | 21                 |                |               |
| OTHER FIRE                           | OTHER FIRE - MISCELLANEOUS FIRES              | 8                  | 140            |               |
|                                      | OTHER FIRE - RUBBISH, GRASS AND BUSH          | 132                |                |               |
| RESIDENTIAL FIRE                     | RESIDENTIAL FIRE - FLATS                      | 1                  | 26             |               |
|                                      | RESIDENTIAL FIRE - FORMAL                     | 11                 |                |               |
|                                      | RESIDENTIAL FIRE - INFORMAL                   | 14                 |                |               |
| SPECIAL INCIDENTS - FIRE SERVICE     | FIRE SERVICE MISCELLANEOUS - ANIMAL RESCUE    | 1                  | 5              |               |
|                                      | FIRE SERVICE MISCELLANEOUS - ASSIST PRIVATE ( | 4                  |                |               |
| STORAGE FIRE                         | STORAGE FIRE - OUTSIDE STORAGE                | 1                  | 1              |               |
| TECHNICAL RESCUE                     | RESCUE - PERSONS TRAPPED - GENERAL            | 1                  | 1              |               |
| TRANSPORT FIRE                       | TRANSPORT FIRE - CARS, MOTORCYCLE             | 5                  | 5              |               |
| TRAUMA EMERGENCY - ACCIDENTAL INJURY | TRAUMA - ACCIDENTAL INJURY - INDUSTRIAL       | 1                  | 1              |               |
| TRAUMA EMERGENCY - ASSAULT           | TRAUMA - ASSAULT - PHYSICAL                   | 1                  | 1              |               |

#### Sub Category Count **Category Count** Category Subcouncil 12 Sub Category **219 Incidents BY-LAW - PUBLIC PLACES / STREETS BY-LAW: MAKING OF ILLEGAL FIRE** 1 1 COMMERCIAL FIRE **COMMERCIAL FIRE - SHOPS** 1 1 1 11 MEDICAL EMERGENCY MEDICAL - CONFUSION (DIABETIC PATIENT) MEDICAL - NEUROLOGICAL COMPLAINT 1 **MEDICAL - PATIENT UNRESPONSIVE** 3 **MEDICAL - UNABLE TO BREATHE** 6 MOTOR VEHICLE ACCIDENT 20 32 MOTOR VEHICLE ACCIDENT (MVA) PEDESTRIAN VEHICLE ACCIDENT (PVA) 12 **OTHER FIRE OTHER FIRE - MISCELLANEOUS FIRES** 8 119 OTHER FIRE - RUBBISH, GRASS AND BUSH 111 **RESIDENTIAL FIRE RESIDENTIAL FIRE - FORMAL** 25 38 **RESIDENTIAL FIRE - INFORMAL** 13 1 SPECIAL INCIDENTS **DROWNING - SEA WATER** 1 FIRE SERVICE MISCELLANEOUS - ASSIST PRIVATE C 1 **SPECIAL INCIDENTS - FIRE SERVICE** 1 3 TRANSPORT FIRE TRANSPORT FIRE - CARS, MOTORCYCLE 3 3 **TRAUMA EMERGENCY - ACCIDENTAL INJURY TRAUMA - ACCIDENTAL INJURY - DOMESTIC** 3 4 **TRAUMA EMERGENCY - ASSAULT** TRAUMA - ASSAULT - PHYSICAL 5 TRAUMA - ASSAULT - WEAPON (OTHER) 1 1 **TRAUMA EMERGENCY - BLEEDING** TRAUMA - BLEEDING 1 2 TRAUMA - BURNS AND CORROSIVES **TRAUMA EMERGENCY - BURNS** 2 1 **TRAUMA EMERGENCY - SELF HARM** TRAUMA - SELF HARM - OTHER 1

#### Sub Category Count **Category Count** Category Sub Category Subcouncil 14 275 Incidents 2 COMMERCIAL FIRE **COMMERCIAL FIRE - SHOPS** 2 MEDICAL EMERGENCY **MEDICAL - PATIENT UNRESPONSIVE** 2 2 29 51 MOTOR VEHICLE ACCIDENT MOTOR VEHICLE ACCIDENT (MVA) 22 PEDESTRIAN VEHICLE ACCIDENT (PVA) **OTHER FIRE** 15 **OTHER FIRE - MISCELLANEOUS FIRES** 149 OTHER FIRE - RUBBISH, GRASS AND BUSH 134 PUBLIC ASSEMBLY FIRE PUBLIC ASSEMBLY FIRE - CHURCHES AND HALLS 1 1 **RESIDENTIAL FIRE RESIDENTIAL FIRE - FLATS** 4 51 **RESIDENTIAL FIRE - FORMAL** 14 **RESIDENTIAL FIRE - INFORMAL** 33 1 **SPECIAL INCIDENTS - FIRE SERVICE** FIRE SERVICE MISCELLANEOUS - ANIMAL RESCUE 3 FIRE SERVICE MISCELLANEOUS - ASSIST PRIVATE C 1 FIRE SERVICE MISCELLANEOUS - OTHER 1 TRANSPORT FIRE TRANSPORT FIRE - CARS, MOTORCYCLE 5 5 1 **TRAUMA EMERGENCY - ACCIDENTAL INJURY TRAUMA - ACCIDENTAL INJURY - DOMESTIC** 1 TRAUMA - ASSAULT - PHYSICAL 7 **TRAUMA EMERGENCY - ASSAULT** 9 TRAUMA - ASSAULT - WEAPON (GUNSHOT) 2 **TRAUMA EMERGENCY - NEAR DROWNING TRAUMA - NEAR DROWNING** 1 1

## Subcouncil Breakdown

| Subcouncil 15 | Category               | Sub Category                                 | Sub Category Count | Category Count | 395 Incidents |
|---------------|------------------------|----------------------------------------------|--------------------|----------------|---------------|
|               | COMMERCIAL FIRE        | COMMERCIAL FIRE - DEPARTMENT STORES          | 1                  | 4              |               |
|               |                        | COMMERCIAL FIRE - OFFICES                    | 1                  |                |               |
|               |                        | COMMERCIAL FIRE - SHOPS                      | 2                  |                |               |
|               | GAS HAZMAT             | HAZMAT EMERGENCY - GAS LEAKS                 | 2                  | 2              |               |
|               | INDUSTRY FIRE          | INDUSTRY FIRE - MISCELLANEOUS                | 1                  | 1              |               |
|               | INSTITUTIONAL FIRE     | INSTITUTIONAL FIRE - EDUCATIONAL ESTABLISHME | = 1                | 1              |               |
|               | MEDICAL EMERGENCY      | MEDICAL - BLEEDING (NON-TRAUMATIC)           | 1                  | 8              |               |
|               |                        | MEDICAL - CARDIAC CHEST PAIN                 | 1                  |                |               |
|               |                        | MEDICAL - NEUROLOGICAL COMPLAINT             | 2                  |                |               |
|               |                        | MEDICAL - PATIENT UNRESPONSIVE               | 2                  |                |               |
|               |                        | MEDICAL - UNABLE TO BREATHE                  | 2                  |                |               |
|               | MOTOR VEHICLE ACCIDENT | MOTOR VEHICLE ACCIDENT (MVA)                 | 50                 | 72             |               |
|               |                        | PEDESTRIAN VEHICLE ACCIDENT (PVA )           | 22                 |                |               |
|               | OTHER FIRE             | OTHER FIRE - MISCELLANEOUS FIRES             | 14                 | 235            |               |
|               |                        | OTHER FIRE - RUBBISH, GRASS AND BUSH         | 221                |                |               |
|               | PUBLIC ASSEMBLY FIRE   | PUBLIC ASSEMBLY FIRE - CHURCHES AND HALLS    | 1                  | 1              |               |
|               | RESIDENTIAL FIRE       | RESIDENTIAL FIRE - FLATS                     | 2                  | 53             |               |
|               |                        | RESIDENTIAL FIRE - FORMAL                    | 20                 |                |               |
|               |                        | RESIDENTIAL FIRE - HOTELS AND BOARDING HOUS  | il 3               |                |               |
|               |                        | RESIDENTIAL FIRE - INFORMAL                  | 28                 |                |               |

## Subcouncil Breakdown

| Subcouncil 16 | Category                         | Sub Category                                  | Sub Category Count | Category Count | 701 Incidents |
|---------------|----------------------------------|-----------------------------------------------|--------------------|----------------|---------------|
|               | ALARMS                           | COCT ALARMS - BURGLAR                         | 6                  | 7              |               |
|               |                                  | COCT ALARMS - PANIC, VEHICLE                  | 1                  |                |               |
|               | BY-LAW - PUBLIC PLACES / STREETS | BY-LAW: MAKING OF ILLEGAL FIRE                | 2                  | 2              |               |
|               | COMMERCIAL FIRE                  | COMMERCIAL FIRE - DEPARTMENT STORES           | 1                  | 16             |               |
|               |                                  | COMMERCIAL FIRE - GARAGES AND WORKSHOPS       | 2                  |                |               |
|               |                                  | COMMERCIAL FIRE - OFFICES                     | 5                  |                |               |
|               |                                  | COMMERCIAL FIRE - RESTAURANT AND CAFES        | 4                  |                |               |
|               |                                  | COMMERCIAL FIRE - SHOPS                       | 4                  |                |               |
|               | CRIME                            | CRIME - HOSTAGE SITUATION                     | 1                  | 1              |               |
|               | GAS HAZMAT                       | HAZMAT EMERGENCY - GAS LEAKS                  | 4                  | 4              |               |
|               | INDUSTRY FIRE                    | INDUSTRY FIRE - ELECTRONICS                   | 1                  | 6              |               |
|               |                                  | INDUSTRY FIRE - FOOD & DRINK                  | 1                  |                |               |
|               |                                  | INDUSTRY FIRE - MISCELLANEOUS                 | 3                  |                |               |
|               |                                  | INDUSTRY FIRE - PRINTING                      | 1                  |                |               |
|               | INSTITUTIONAL FIRE               | INSTITUTIONAL FIRE - EDUCATIONAL ESTABLISHME  | 1                  | 3              |               |
|               |                                  | INSTITUTIONAL FIRE - HOSPITALS AND NURSING HO | 2                  |                |               |
|               | LIQUID HAZMAT                    | HAZMAT EMERGENCY - SPILLAGE                   | 1                  | 1              |               |
|               | MEDICAL EMERGENCY                | FORENSIC PATHOLOGY                            | 1                  | 15             |               |
|               |                                  | MEDICAL - CARDIAC CHEST PAIN                  | 2                  |                |               |
|               |                                  | MEDICAL - NEUROLOGICAL COMPLAINT              | 4                  |                |               |
|               |                                  | MEDICAL - OBSTETRIC COMPLAINT                 | 4                  |                |               |
|               |                                  | MEDICAL - PATIENT UNRESPONSIVE                | 3                  |                |               |
|               |                                  | MEDICAL - UNABLE TO BREATHE                   | 1                  |                |               |