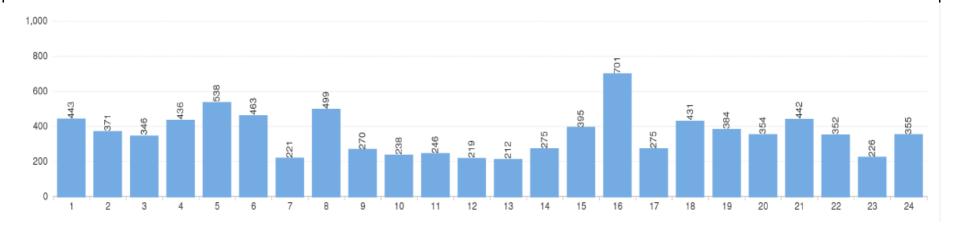

| Subcouncil 1 | Category               | Sub Category                           | Sub Category Count | Category Count | 443 Incidents |
|--------------|------------------------|----------------------------------------|--------------------|----------------|---------------|
|              | COMMERCIAL FIRE        | COMMERCIAL FIRE - RESTAURANT AND CAFES | 1                  | 2              |               |
|              |                        | COMMERCIAL FIRE - SHOPS                | 1                  |                |               |
|              | GAS HAZMAT             | HAZMAT EMERGENCY - GAS LEAKS           | 1                  | 1              |               |
|              | INDUSTRY FIRE          | INDUSTRY FIRE - FURNITURE              | 1                  | 4              |               |
|              |                        | INDUSTRY FIRE - METAL                  | 1                  |                |               |
|              |                        | INDUSTRY FIRE - MISCELLANEOUS          | 1                  |                |               |
|              |                        | INDUSTRY FIRE - TEXTILE                | 1                  |                |               |
|              | MEDICAL EMERGENCY      | MEDICAL - CARDIAC CHEST PAIN           | 1                  | 6              |               |
|              |                        | MEDICAL - FEVER                        | 1                  |                |               |
|              |                        | MEDICAL - NEUROLOGICAL COMPLAINT       | 1                  | _              |               |
|              |                        | MEDICAL - PATIENT UNRESPONSIVE         | 2                  | _              |               |
|              |                        | MEDICAL - UNABLE TO BREATHE            | 1                  |                |               |
|              | MOTOR VEHICLE ACCIDENT | MOTOR VEHICLE ACCIDENT (MVA)           | 34                 | 47             |               |
|              |                        | PEDESTRIAN VEHICLE ACCIDENT (PVA )     | 13                 |                |               |

#### Sub Category Count Category Count Category Subcouncil 2 Sub Category 371 Incidents COMMERCIAL FIRE **COMMERCIAL FIRE - RESTAURANT AND CAFES** 1 1 GAS HAZMAT HAZMAT EMERGENCY - GAS LEAKS 3 3 **INDUSTRY FIRE** 1 **INDUSTRY FIRE - FOOD & DRINK** 1 1 INSTITUTIONAL FIRE **INSTITUTIONAL FIRE - EDUCATIONAL ESTABLISHME** 1 MEDICAL EMERGENCY 1 **MEDICAL - CARDIAC CHEST PAIN** 3 2 **MEDICAL - PATIENT UNRESPONSIVE** 48 MOTOR VEHICLE ACCIDENT MOTOR VEHICLE ACCIDENT (MVA) 72 PEDESTRIAN VEHICLE ACCIDENT (PVA) 24 OTHER FIRE **OTHER FIRE - MISCELLANEOUS FIRES** 16 216 OTHER FIRE - RUBBISH, GRASS AND BUSH 200 **RESIDENTIAL FIRE RESIDENTIAL FIRE - FLATS** 1 56 19 **RESIDENTIAL FIRE - FORMAL RESIDENTIAL FIRE - INFORMAL** 36 2 **SPECIAL INCIDENTS - FIRE SERVICE** FIRE SERVICE MISCELLANEOUS - ANIMAL RESCUE 7 FIRE SERVICE MISCELLANEOUS - ASSIST PRIVATE C 4 FIRE SERVICE MISCELLANEOUS - OTHER 1 5 TRANSPORT FIRE **TRANSPORT FIRE - CARS, MOTORCYCLE** 7 2 TRANSPORT FIRE - HEAVY GOODS VEHICLE **TRAUMA EMERGENCY - ACCIDENTAL INJURY TRAUMA - ACCIDENTAL INJURY - INDUSTRIAL** 1 1 1 **TRAUMA EMERGENCY - ASSAULT** TRAUMA - ASSAULT - PHYSICAL 1 1 **TRAUMA EMERGENCY - BURNS** TRAUMA - BURNS AND CORROSIVES 1 **TRAUMA - CPR IN PROGRESS** 1 **TRAUMA EMERGENCY - CPR** 1

### Subcouncil 3

| Category               | Sub Category                            | Sub Category Count | Category Count | 346 Incidents |
|------------------------|-----------------------------------------|--------------------|----------------|---------------|
| ALARMS                 | COCT ALARMS - PANIC, VEHICLE            | 1                  | 1              |               |
| COMMERCIAL FIRE        | COMMERCIAL FIRE - GARAGES AND WORKSHOPS | 1                  | 6              |               |
|                        | COMMERCIAL FIRE - OFFICES               | 4                  |                |               |
|                        | COMMERCIAL FIRE - SHOPS                 | 1                  |                |               |
| CRIME                  | CRIME - PUBLIC VIOLENCE                 | 1                  | 1              |               |
| ENVIRONMENTAL HAZARD   | ENVIRONMENTAL - GROUND / SOIL POLLUTION | 1                  | 1              |               |
| GAS HAZMAT             | HAZMAT EMERGENCY - GAS LEAKS            | 1                  | 1              |               |
| INDUSTRY FIRE          | INDUSTRY FIRE - ELECTRONICS             | 1                  | 2              |               |
|                        | INDUSTRY FIRE - MISCELLANEOUS           | 1                  |                |               |
| LIQUID HAZMAT          | HAZMAT EMERGENCY - SPILLAGE             | 1                  | 1              |               |
| MEDICAL EMERGENCY      | MEDICAL - CARDIAC CHEST PAIN            | 1                  | 11             |               |
|                        | MEDICAL - PATIENT UNRESPONSIVE          | 8                  |                |               |
|                        | MEDICAL - UNABLE TO BREATHE             | 2                  |                |               |
| MISCELLANEOUS HAZMAT   | HAZMAT - MISCELLANEOUS                  | 1                  | 1              |               |
| MOTOR VEHICLE ACCIDENT | MOTOR VEHICLE ACCIDENT (MVA)            | 71                 | 87             |               |
|                        | PEDESTRIAN VEHICLE ACCIDENT (PVA )      | 16                 |                |               |
| OTHER FIRE             | OTHER FIRE - MISCELLANEOUS FIRES        | 8                  | 190            |               |
|                        | OTHER FIRE - RUBBISH, GRASS AND BUSH    | 182                |                |               |
| RESIDENTIAL FIRE       | RESIDENTIAL FIRE - FLATS                | 4                  | 23             |               |
|                        | RESIDENTIAL FIRE - FORMAL               | 8                  |                |               |
|                        | RESIDENTIAL FIRE - INFORMAL             | 11                 |                |               |
| SPECIAL INCIDENTS      | DROWNING - SEA WATER                    | 1                  | 1              |               |

## Subcouncil Breakdown

| Subcouncil 4 | Category               | Sub Category                                 | Sub Category Count | Category Count | 436 Incidents |
|--------------|------------------------|----------------------------------------------|--------------------|----------------|---------------|
|              | ALARMS                 | COCT ALARMS - BURGLAR                        | 1                  | 2              |               |
|              |                        | COCT ALARMS - PANIC, VEHICLE                 | 1                  |                |               |
|              | COMMERCIAL FIRE        | COMMERCIAL FIRE - GARAGES AND WORKSHOPS      | 1                  | 4              |               |
|              |                        | COMMERCIAL FIRE - OFFICES                    | 1                  |                |               |
|              |                        | COMMERCIAL FIRE - SHOPS                      | 2                  |                |               |
|              | INDUSTRY FIRE          | INDUSTRY FIRE - FURNITURE                    | 1                  | 2              |               |
|              |                        | INDUSTRY FIRE - INDUSTRY - PAPER AND PACKAGI | 1                  |                |               |
|              | MEDICAL EMERGENCY      | FORENSIC PATHOLOGY                           | 1                  | 8              |               |
|              |                        | MEDICAL - CARDIAC CHEST PAIN                 | 1                  |                |               |
|              |                        | MEDICAL - CONFUSION (DIABETIC PATIENT)       | 1                  |                |               |
|              |                        | MEDICAL - CONVULSIONS                        | 2                  |                |               |
|              |                        | MEDICAL - NEUROLOGICAL COMPLAINT             | 1                  |                |               |
|              |                        | MEDICAL - UNABLE TO BREATHE                  | 2                  |                |               |
|              | MOTOR VEHICLE ACCIDENT | MOTOR VEHICLE ACCIDENT (MVA)                 | 45                 | 82             |               |
|              |                        | PEDESTRIAN VEHICLE ACCIDENT (PVA )           | 37                 |                |               |
|              | OTHER FIRE             | OTHER FIRE - MISCELLANEOUS FIRES             | 44                 | 274            |               |
|              |                        | OTHER FIRE - RUBBISH, GRASS AND BUSH         | 230                |                |               |
|              | PUBLIC ASSEMBLY FIRE   | PUBLIC ASSEMBLY FIRE - CHURCHES AND HALLS    | 3                  | 3              |               |
|              | RESIDENTIAL FIRE       | RESIDENTIAL FIRE - FLATS                     | 4                  | 34             |               |
|              | <u> </u>               | RESIDENTIAL FIRE - FORMAL                    | 17                 |                |               |
|              |                        | RESIDENTIAL FIRE - INFORMAL                  | 13                 |                |               |

### Subcouncil 5

| Category                             | Sub Category                                   | Sub Category Count | Category Count | 538 Incidents |
|--------------------------------------|------------------------------------------------|--------------------|----------------|---------------|
| BY-LAW - PUBLIC PLACES / STREETS     | BY-LAW: MAKING OF ILLEGAL FIRE                 | 2                  | 2              |               |
| COMMERCIAL FIRE                      | COMMERCIAL FIRE - OFFICES                      | 1                  | 3              |               |
|                                      | COMMERCIAL FIRE - RESTAURANT AND CAFES         | 1                  |                |               |
|                                      | COMMERCIAL FIRE - SHOPS                        | 1                  |                |               |
| INDUSTRY FIRE                        | INDUSTRY FIRE - FOOD & DRINK                   | 1                  | 1              |               |
| MAJOR INCIDENTS                      | MAJOR INCIDENT - AVIATION - AIRPORT TERMINAL I | 1                  | 1              |               |
| MEDICAL EMERGENCY                    | MEDICAL - ALLERGIC REACTION                    | 1                  | 4              |               |
|                                      | MEDICAL - NEUROLOGICAL COMPLAINT               | 1                  |                |               |
|                                      | MEDICAL - UNABLE TO BREATHE                    | 2                  |                |               |
| MOTOR VEHICLE ACCIDENT               | MOTOR VEHICLE ACCIDENT (MVA)                   | 58                 | 96             |               |
|                                      | PEDESTRIAN VEHICLE ACCIDENT (PVA )             | 38                 |                |               |
| OTHER FIRE                           | OTHER FIRE - MISCELLANEOUS FIRES               | 37                 | 324            |               |
|                                      | OTHER FIRE - RUBBISH, GRASS AND BUSH           | 287                |                |               |
| PUBLIC ASSEMBLY FIRE                 | PUBLIC ASSEMBLY FIRE - CHURCHES AND HALLS      | 1                  | 1              |               |
| RESIDENTIAL FIRE                     | RESIDENTIAL FIRE - FORMAL                      | 38                 | 84             |               |
|                                      | RESIDENTIAL FIRE - INFORMAL                    | 46                 |                |               |
| SPECIAL INCIDENTS - FIRE SERVICE     | FIRE SERVICE MISCELLANEOUS - ASSIST PRIVATE O  | 1                  | 1              |               |
| TRANSPORT FIRE                       | TRANSPORT FIRE - CARS, MOTORCYCLE              | 4                  | 5              |               |
|                                      | TRANSPORT FIRE - HEAVY GOODS VEHICLE           | 1                  |                |               |
| TRAUMA EMERGENCY - ACCIDENTAL INJURY | TRAUMA - ACCIDENTAL INJURY - DOMESTIC          | 3                  | 3              |               |

### Subcouncil 6

| Category                         | Sub Category                                  | Sub Category Count | Category Count | 463 Incider |
|----------------------------------|-----------------------------------------------|--------------------|----------------|-------------|
| ALARMS                           | COCT ALARMS - BURGLAR                         | 1                  | 1              |             |
| COMMERCIAL FIRE                  | COMMERCIAL FIRE - GARAGES AND WORKSHOPS       | 1                  | 7              |             |
|                                  | COMMERCIAL FIRE - OFFICES                     | 5                  |                |             |
|                                  | COMMERCIAL FIRE - SHOPS                       | 1                  |                |             |
| INDUSTRY FIRE                    | INDUSTRY FIRE - FOOD & DRINK                  | 1                  | 7              |             |
|                                  | INDUSTRY FIRE - MISCELLANEOUS                 | 6                  |                |             |
| INSTITUTIONAL FIRE               | INSTITUTIONAL FIRE - EDUCATIONAL ESTABLISHME  | 1                  | 1              |             |
| MEDICAL EMERGENCY                | MEDICAL - BLEEDING (NON-TRAUMATIC)            | 1                  | 8              |             |
|                                  | MEDICAL - NEUROLOGICAL COMPLAINT              | 2                  |                |             |
|                                  | MEDICAL - PATIENT UNRESPONSIVE                | 1                  |                |             |
|                                  | MEDICAL - UNABLE TO BREATHE                   | 4                  |                |             |
| MOTOR VEHICLE ACCIDENT           | MOTOR VEHICLE ACCIDENT (MVA)                  | 70                 | 108            |             |
|                                  | PEDESTRIAN VEHICLE ACCIDENT (PVA )            | 38                 |                |             |
| OTHER FIRE                       | OTHER FIRE - MISCELLANEOUS FIRES              | 40                 | 236            |             |
|                                  | OTHER FIRE - RUBBISH, GRASS AND BUSH          | 196                |                |             |
| RESIDENTIAL FIRE                 | RESIDENTIAL FIRE - FLATS                      | 3                  | 41             |             |
|                                  | RESIDENTIAL FIRE - FORMAL                     | 18                 |                |             |
|                                  | RESIDENTIAL FIRE - INFORMAL                   | 20                 |                |             |
| SPECIAL INCIDENTS - FIRE SERVICE | FIRE SERVICE MISCELLANEOUS - ANIMAL RESCUE    | 5                  | 14             |             |
|                                  | FIRE SERVICE MISCELLANEOUS - ASSIST PRIVATE O | 7                  |                |             |
|                                  | FIRE SERVICE MISCELLANEOUS - OTHER            | 2                  |                |             |
| STORAGE FIRE                     | STORAGE FIRE - WAREHOUSES                     | 1                  | 1              |             |

#### Sub Category Count Category Count Category Sub Category Subcouncil 7 221 Incidents COMMERCIAL FIRE **COMMERCIAL FIRE - DEPARTMENT STORES** 1 2 **COMMERCIAL FIRE - SHOPS** 1 GAS HAZMAT 1 HAZMAT EMERGENCY - GAS LEAKS 1 INDUSTRY FIRE 1 **INDUSTRY FIRE - FURNITURE** 2 **INDUSTRY FIRE - MISCELLANEOUS** 1 MEDICAL EMERGENCY **MEDICAL - CARDIAC CHEST PAIN** 1 2 MEDICAL - OBSTETRIC COMPLAINT 1 MOTOR VEHICLE ACCIDENT 40 46 MOTOR VEHICLE ACCIDENT (MVA) 6 PEDESTRIAN VEHICLE ACCIDENT (PVA) OTHER FIRE **OTHER FIRE - MISCELLANEOUS FIRES** 4 133 OTHER FIRE - RUBBISH, GRASS AND BUSH 129 16 **RESIDENTIAL FIRE RESIDENTIAL FIRE - FORMAL** 21 **RESIDENTIAL FIRE - INFORMAL** 5 **SPECIAL INCIDENTS - FIRE SERVICE** FIRE SERVICE MISCELLANEOUS - ASSIST PRIVATE C 3 3 6 TRANSPORT FIRE TRANSPORT FIRE - CARS, MOTORCYCLE 6 **TRAUMA EMERGENCY - ACCIDENTAL INJURY TRAUMA - ACCIDENTAL INJURY - DOMESTIC** 1 2 **TRAUMA - ACCIDENTAL INJURY - SPORTS** 1 2 **TRAUMA EMERGENCY - ASSAULT** TRAUMA - ASSAULT - PHYSICAL 2

### Subcouncil 8

| Category               | Sub Category                                  | Sub Category Count | Category Count | 499 Incidents |
|------------------------|-----------------------------------------------|--------------------|----------------|---------------|
| ALARMS                 | COCT ALARMS - BURGLAR                         | 1                  | 1              |               |
| COMMERCIAL FIRE        | COMMERCIAL FIRE - RESTAURANT AND CAFES        | 1                  | 3              |               |
|                        | COMMERCIAL FIRE - SHOPS                       | 2                  |                |               |
| GAS HAZMAT             | HAZMAT EMERGENCY - GAS LEAKS                  | 2                  | 2              |               |
| INDUSTRY FIRE          | INDUSTRY FIRE - FURNITURE                     | 1                  | 3              |               |
|                        | INDUSTRY FIRE - INDUSTRY - PAPER AND PACKAGIN | 1                  |                |               |
|                        | INDUSTRY FIRE - MISCELLANEOUS                 | 1                  |                |               |
| INSTITUTIONAL FIRE     | INSTITUTIONAL FIRE - EDUCATIONAL ESTABLISHME  | 1                  | 1              |               |
| LIQUID HAZMAT          | HAZMAT EMERGENCY - SPILLAGE                   | 2                  | 2              |               |
| MEDICAL EMERGENCY      | MEDICAL - CARDIAC CHEST PAIN                  | 2                  | 14             |               |
|                        | MEDICAL - CARDIAC COMPLAINT                   | 1                  |                |               |
|                        | MEDICAL - NEUROLOGICAL COMPLAINT              | 1                  |                |               |
|                        | MEDICAL - PATIENT UNRESPONSIVE                | 5                  |                |               |
|                        | MEDICAL - UNABLE TO BREATHE                   | 5                  |                |               |
| MOTOR VEHICLE ACCIDENT | MOTOR VEHICLE ACCIDENT (MVA)                  | 37                 | 57             |               |
|                        | PEDESTRIAN VEHICLE ACCIDENT (PVA )            | 20                 |                |               |
| OTHER FIRE             | OTHER FIRE - MISCELLANEOUS FIRES              | 21                 | 334            |               |
|                        | OTHER FIRE - RUBBISH, GRASS AND BUSH          | 313                |                |               |
| RESIDENTIAL FIRE       | RESIDENTIAL FIRE - FLATS                      | 1                  | 45             |               |
|                        | RESIDENTIAL FIRE - FORMAL                     | 21                 |                |               |
|                        | RESIDENTIAL FIRE - INFORMAL                   | 23                 |                |               |
| SPECIAL INCIDENTS      | DROWNING - SEA WATER                          | 1                  | 1              |               |

### Subcouncil 9

| Category                         | Sub Category                               | Sub Category Count | Category Count | 270 Incidents |
|----------------------------------|--------------------------------------------|--------------------|----------------|---------------|
| COMMERCIAL FIRE                  | COMMERCIAL FIRE - GARAGES AND WORKSHOPS    | 1                  | 1              |               |
| CRIME                            | CRIME - BODY FOUND                         | 1                  | 1              |               |
| MOTOR VEHICLE ACCIDENT           | MOTOR VEHICLE ACCIDENT (MVA)               | 28                 | 58             |               |
|                                  | PEDESTRIAN VEHICLE ACCIDENT (PVA )         | 30                 |                |               |
| OTHER FIRE                       | OTHER FIRE - MISCELLANEOUS FIRES           | 14                 | 140            |               |
|                                  | OTHER FIRE - RUBBISH, GRASS AND BUSH       | 126                |                |               |
| RESIDENTIAL FIRE                 | RESIDENTIAL FIRE - FORMAL                  | 17                 | 56             |               |
|                                  | RESIDENTIAL FIRE - INFORMAL                | 39                 |                |               |
| SPECIAL INCIDENTS - FIRE SERVICE | FIRE SERVICE MISCELLANEOUS - ANIMAL RESCUE | 1                  | 1              |               |
| TRANSPORT FIRE                   | TRANSPORT FIRE - CARS, MOTORCYCLE          | 4                  | 5              |               |
|                                  | TRANSPORT FIRE - HEAVY GOODS VEHICLE       | 1                  |                |               |
| TRAUMA EMERGENCY - ASSAULT       | TRAUMA - ASSAULT - PHYSICAL                | 5                  | 8              |               |
|                                  | TRAUMA - ASSAULT - WEAPON (GUNSHOT)        | 2                  |                |               |
|                                  | TRAUMA - ASSAULT - WEAPON (OTHER)          | 1                  |                |               |

## Subcouncil Breakdown

| Subcouncil 10 | Category                             | Sub Category                          | Sub Category Count | Category Count | 238 Incidents |
|---------------|--------------------------------------|---------------------------------------|--------------------|----------------|---------------|
|               | INDUSTRY FIRE                        | INDUSTRY FIRE - ELECTRONICS           | 1                  | 1              |               |
|               | MEDICAL EMERGENCY                    | MEDICAL - PAIN (NON-CARDIAC)          | 1                  | 2              |               |
|               |                                      | MEDICAL - PATIENT UNRESPONSIVE        | 1                  |                |               |
|               | MOTOR VEHICLE ACCIDENT               | MOTOR VEHICLE ACCIDENT (MVA)          | 24                 | 37             |               |
|               |                                      | PEDESTRIAN VEHICLE ACCIDENT (PVA )    | 13                 |                |               |
|               | OTHER FIRE                           | OTHER FIRE - MISCELLANEOUS FIRES      | 12                 | 102            |               |
|               |                                      | OTHER FIRE - RUBBISH, GRASS AND BUSH  | 90                 |                |               |
|               | RESIDENTIAL FIRE                     | RESIDENTIAL FIRE - FLATS              | 1                  | 85             |               |
|               |                                      | RESIDENTIAL FIRE - FORMAL             | 24                 |                |               |
|               |                                      | RESIDENTIAL FIRE - INFORMAL           | 60                 |                |               |
|               | TRANSPORT FIRE                       | TRANSPORT FIRE - BUS                  | 1                  | 4              |               |
|               |                                      | TRANSPORT FIRE - CARS, MOTORCYCLE     | 3                  |                |               |
|               | TRAUMA EMERGENCY - ACCIDENTAL INJURY | TRAUMA - ACCIDENTAL INJURY - DOMESTIC | 1                  | 1              |               |
|               | TRAUMA EMERGENCY - ASSAULT           | TRAUMA - ASSAULT - PHYSICAL           | 2                  | 3              |               |
|               |                                      | TRAUMA - ASSAULT - WEAPON (GUNSHOT)   | 1                  |                |               |
|               | TRAUMA EMERGENCY - BURNS             | TRAUMA - BURNS AND CORROSIVES         | 1                  | 1              |               |
|               | TRAUMA EMERGENCY - NEAR DROWNING     | TRAUMA - NEAR DROWNING                | 1                  | 1              |               |
|               | TRAUMA EMERGENCY - SELF HARM         | TRAUMA - SELF HARM - OTHER            | 1                  | 1              |               |

### Subcouncil 11

| Category                             | Sub Category                                  | Sub Category Count | Category Count | 246 Incidents |
|--------------------------------------|-----------------------------------------------|--------------------|----------------|---------------|
| COMMERCIAL FIRE                      | COMMERCIAL FIRE - GARAGES AND WORKSHOPS       | 1                  | 1              |               |
| INDUSTRY FIRE                        | INDUSTRY FIRE - ELECTRONICS                   | 1                  | 3              |               |
|                                      | INDUSTRY FIRE - FOOD & DRINK                  | 1                  |                |               |
|                                      | INDUSTRY FIRE - FURNITURE                     | 1                  |                |               |
| INSTITUTIONAL FIRE                   | INSTITUTIONAL FIRE - HOSPITALS AND NURSING HO | 1                  | 1              |               |
| MEDICAL EMERGENCY                    | MEDICAL - PATIENT UNRESPONSIVE                | 2                  | 2              |               |
| MOTOR VEHICLE ACCIDENT               | MOTOR VEHICLE ACCIDENT (MVA)                  | 38                 | 59             |               |
|                                      | PEDESTRIAN VEHICLE ACCIDENT (PVA )            | 21                 |                |               |
| OTHER FIRE                           | OTHER FIRE - MISCELLANEOUS FIRES              | 8                  | 140            |               |
|                                      | OTHER FIRE - RUBBISH, GRASS AND BUSH          | 132                |                |               |
| RESIDENTIAL FIRE                     | RESIDENTIAL FIRE - FLATS                      | 1                  | 26             |               |
|                                      | RESIDENTIAL FIRE - FORMAL                     | 11                 |                |               |
|                                      | RESIDENTIAL FIRE - INFORMAL                   | 14                 |                |               |
| SPECIAL INCIDENTS - FIRE SERVICE     | FIRE SERVICE MISCELLANEOUS - ANIMAL RESCUE    | 1                  | 5              |               |
|                                      | FIRE SERVICE MISCELLANEOUS - ASSIST PRIVATE ( | 4                  |                |               |
| STORAGE FIRE                         | STORAGE FIRE - OUTSIDE STORAGE                | 1                  | 1              |               |
| TECHNICAL RESCUE                     | RESCUE - PERSONS TRAPPED - GENERAL            | 1                  | 1              |               |
| TRANSPORT FIRE                       | TRANSPORT FIRE - CARS, MOTORCYCLE             | 5                  | 5              |               |
| TRAUMA EMERGENCY - ACCIDENTAL INJURY | TRAUMA - ACCIDENTAL INJURY - INDUSTRIAL       | 1                  | 1              |               |
| TRAUMA EMERGENCY - ASSAULT           | TRAUMA - ASSAULT - PHYSICAL                   | 1                  | 1              |               |

#### Sub Category Count **Category Count** Category Subcouncil 12 Sub Category **219 Incidents BY-LAW - PUBLIC PLACES / STREETS BY-LAW: MAKING OF ILLEGAL FIRE** 1 1 COMMERCIAL FIRE **COMMERCIAL FIRE - SHOPS** 1 1 1 11 MEDICAL EMERGENCY MEDICAL - CONFUSION (DIABETIC PATIENT) MEDICAL - NEUROLOGICAL COMPLAINT 1 **MEDICAL - PATIENT UNRESPONSIVE** 3 **MEDICAL - UNABLE TO BREATHE** 6 MOTOR VEHICLE ACCIDENT 20 32 MOTOR VEHICLE ACCIDENT (MVA) PEDESTRIAN VEHICLE ACCIDENT (PVA) 12 **OTHER FIRE OTHER FIRE - MISCELLANEOUS FIRES** 8 119 OTHER FIRE - RUBBISH, GRASS AND BUSH 111 **RESIDENTIAL FIRE RESIDENTIAL FIRE - FORMAL** 25 38 **RESIDENTIAL FIRE - INFORMAL** 13 1 SPECIAL INCIDENTS **DROWNING - SEA WATER** 1 FIRE SERVICE MISCELLANEOUS - ASSIST PRIVATE C 1 **SPECIAL INCIDENTS - FIRE SERVICE** 1 3 TRANSPORT FIRE TRANSPORT FIRE - CARS, MOTORCYCLE 3 3 **TRAUMA EMERGENCY - ACCIDENTAL INJURY TRAUMA - ACCIDENTAL INJURY - DOMESTIC** 3 4 **TRAUMA EMERGENCY - ASSAULT** TRAUMA - ASSAULT - PHYSICAL 5 TRAUMA - ASSAULT - WEAPON (OTHER) 1 1 **TRAUMA EMERGENCY - BLEEDING** TRAUMA - BLEEDING 1 2 TRAUMA - BURNS AND CORROSIVES **TRAUMA EMERGENCY - BURNS** 2 1 **TRAUMA EMERGENCY - SELF HARM** TRAUMA - SELF HARM - OTHER 1

#### Sub Category Count **Category Count** Category Sub Category Subcouncil 14 275 Incidents 2 COMMERCIAL FIRE **COMMERCIAL FIRE - SHOPS** 2 MEDICAL EMERGENCY **MEDICAL - PATIENT UNRESPONSIVE** 2 2 29 51 MOTOR VEHICLE ACCIDENT MOTOR VEHICLE ACCIDENT (MVA) 22 PEDESTRIAN VEHICLE ACCIDENT (PVA) **OTHER FIRE** 15 **OTHER FIRE - MISCELLANEOUS FIRES** 149 OTHER FIRE - RUBBISH, GRASS AND BUSH 134 PUBLIC ASSEMBLY FIRE PUBLIC ASSEMBLY FIRE - CHURCHES AND HALLS 1 1 **RESIDENTIAL FIRE RESIDENTIAL FIRE - FLATS** 4 51 **RESIDENTIAL FIRE - FORMAL** 14 **RESIDENTIAL FIRE - INFORMAL** 33 1 **SPECIAL INCIDENTS - FIRE SERVICE** FIRE SERVICE MISCELLANEOUS - ANIMAL RESCUE 3 FIRE SERVICE MISCELLANEOUS - ASSIST PRIVATE C 1 FIRE SERVICE MISCELLANEOUS - OTHER 1 TRANSPORT FIRE TRANSPORT FIRE - CARS, MOTORCYCLE 5 5 1 **TRAUMA EMERGENCY - ACCIDENTAL INJURY TRAUMA - ACCIDENTAL INJURY - DOMESTIC** 1 TRAUMA - ASSAULT - PHYSICAL 7 **TRAUMA EMERGENCY - ASSAULT** 9 TRAUMA - ASSAULT - WEAPON (GUNSHOT) 2 **TRAUMA EMERGENCY - NEAR DROWNING TRAUMA - NEAR DROWNING** 1 1

## Subcouncil Breakdown

| Subcouncil 15 | Category               | Sub Category                                 | Sub Category Count | Category Count | 395 Incidents |
|---------------|------------------------|----------------------------------------------|--------------------|----------------|---------------|
|               | COMMERCIAL FIRE        | COMMERCIAL FIRE - DEPARTMENT STORES          | 1                  | 4              |               |
|               |                        | COMMERCIAL FIRE - OFFICES                    | 1                  |                |               |
|               |                        | COMMERCIAL FIRE - SHOPS                      | 2                  |                |               |
|               | GAS HAZMAT             | HAZMAT EMERGENCY - GAS LEAKS                 | 2                  | 2              |               |
|               | INDUSTRY FIRE          | INDUSTRY FIRE - MISCELLANEOUS                | 1                  | 1              |               |
|               | INSTITUTIONAL FIRE     | INSTITUTIONAL FIRE - EDUCATIONAL ESTABLISHME | = 1                | 1              |               |
|               | MEDICAL EMERGENCY      | MEDICAL - BLEEDING (NON-TRAUMATIC)           | 1                  | 8              |               |
|               |                        | MEDICAL - CARDIAC CHEST PAIN                 | 1                  |                |               |
|               |                        | MEDICAL - NEUROLOGICAL COMPLAINT             | 2                  |                |               |
|               |                        | MEDICAL - PATIENT UNRESPONSIVE               | 2                  |                |               |
|               |                        | MEDICAL - UNABLE TO BREATHE                  | 2                  |                |               |
|               | MOTOR VEHICLE ACCIDENT | MOTOR VEHICLE ACCIDENT (MVA)                 | 50                 | 72             |               |
|               |                        | PEDESTRIAN VEHICLE ACCIDENT (PVA )           | 22                 |                |               |
|               | OTHER FIRE             | OTHER FIRE - MISCELLANEOUS FIRES             | 14                 | 235            |               |
|               |                        | OTHER FIRE - RUBBISH, GRASS AND BUSH         | 221                |                |               |
|               | PUBLIC ASSEMBLY FIRE   | PUBLIC ASSEMBLY FIRE - CHURCHES AND HALLS    | 1                  | 1              |               |
|               | RESIDENTIAL FIRE       | RESIDENTIAL FIRE - FLATS                     | 2                  | 53             |               |
|               |                        | RESIDENTIAL FIRE - FORMAL                    | 20                 |                |               |
|               |                        | RESIDENTIAL FIRE - HOTELS AND BOARDING HOUS  | il 3               |                |               |
|               |                        | RESIDENTIAL FIRE - INFORMAL                  | 28                 |                |               |

## Subcouncil Breakdown

| Subcouncil 16 | Category                         | Sub Category                                  | Sub Category Count | Category Count | 701 Incidents |
|---------------|----------------------------------|-----------------------------------------------|--------------------|----------------|---------------|
|               | ALARMS                           | COCT ALARMS - BURGLAR                         | 6                  | 7              |               |
|               |                                  | COCT ALARMS - PANIC, VEHICLE                  | 1                  |                |               |
|               | BY-LAW - PUBLIC PLACES / STREETS | BY-LAW: MAKING OF ILLEGAL FIRE                | 2                  | 2              |               |
|               | COMMERCIAL FIRE                  | COMMERCIAL FIRE - DEPARTMENT STORES           | 1                  | 16             |               |
|               |                                  | COMMERCIAL FIRE - GARAGES AND WORKSHOPS       | 2                  |                |               |
|               |                                  | COMMERCIAL FIRE - OFFICES                     | 5                  |                |               |
|               |                                  | COMMERCIAL FIRE - RESTAURANT AND CAFES        | 4                  |                |               |
|               |                                  | COMMERCIAL FIRE - SHOPS                       | 4                  |                |               |
|               | CRIME                            | CRIME - HOSTAGE SITUATION                     | 1                  | 1              |               |
|               | GAS HAZMAT                       | HAZMAT EMERGENCY - GAS LEAKS                  | 4                  | 4              |               |
|               | INDUSTRY FIRE                    | INDUSTRY FIRE - ELECTRONICS                   | 1                  | 6              |               |
|               |                                  | INDUSTRY FIRE - FOOD & DRINK                  | 1                  |                |               |
|               |                                  | INDUSTRY FIRE - MISCELLANEOUS                 | 3                  |                |               |
|               |                                  | INDUSTRY FIRE - PRINTING                      | 1                  |                |               |
|               | INSTITUTIONAL FIRE               | INSTITUTIONAL FIRE - EDUCATIONAL ESTABLISHME  | 1                  | 3              |               |
|               |                                  | INSTITUTIONAL FIRE - HOSPITALS AND NURSING HO | 2                  |                |               |
|               | LIQUID HAZMAT                    | HAZMAT EMERGENCY - SPILLAGE                   | 1                  | 1              |               |
|               | MEDICAL EMERGENCY                | FORENSIC PATHOLOGY                            | 1                  | 15             |               |
|               |                                  | MEDICAL - CARDIAC CHEST PAIN                  | 2                  |                |               |
|               |                                  | MEDICAL - NEUROLOGICAL COMPLAINT              | 4                  |                |               |
|               |                                  | MEDICAL - OBSTETRIC COMPLAINT                 | 4                  |                |               |
|               |                                  | MEDICAL - PATIENT UNRESPONSIVE                | 3                  |                |               |
|               |                                  | MEDICAL - UNABLE TO BREATHE                   | 1                  |                |               |