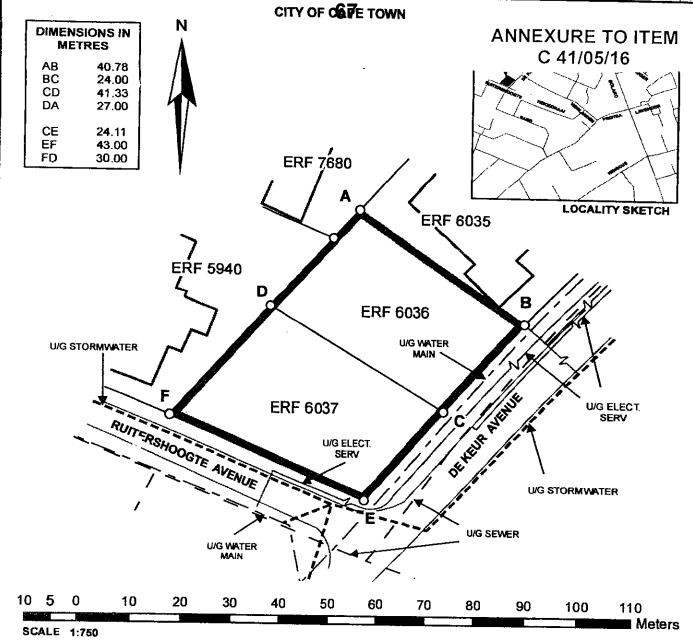

# DISPOSAL OF CITY LAND - ERVEN 6036 AND 6037 DURBANVILLE - DE KEUR ROAD VIERLANDEN - DURBANVILLE

| FIGURE                  | ERF<br>NO           | AREA<br>m² | ZONING<br>(CORPORATE<br>ISIS) | D/T & DATE                 | OWNERSHIP            |
|-------------------------|---------------------|------------|-------------------------------|----------------------------|----------------------|
| ABCD<br>(Bordered grey) | 6036<br>Durbanville | 1029       | Single Residential 1 :        | T48907 dated<br>1986/12/02 | City of Cape<br>Town |
| DCEF<br>(Bordered grey) | 6037<br>Durbanville | 1091       | Conventional Housing          |                            |                      |

#### WARD 105 SUBCOUNCIL 7

| МЕМО                              |              | LIS 1454v0                              |  |  |
|-----------------------------------|--------------|-----------------------------------------|--|--|
| FILE/REC. HO14/3/4/3/1171 (41382) | CIVIC CENTRE | , , , , , , , , , , , , , , , , , , , , |  |  |
| SOURCE   CORP.ISIS.               | 1            | CHECKED (1712)                          |  |  |
| CASE NO.                          |              | GIS OPERATOR L BRANDT (2015/11/12)      |  |  |
| <u> </u>                          | ₫            | SURVEYOR                                |  |  |
| REFER GP5030/1986; M136; JOB 5356 | _            | Page 1 of 2                             |  |  |