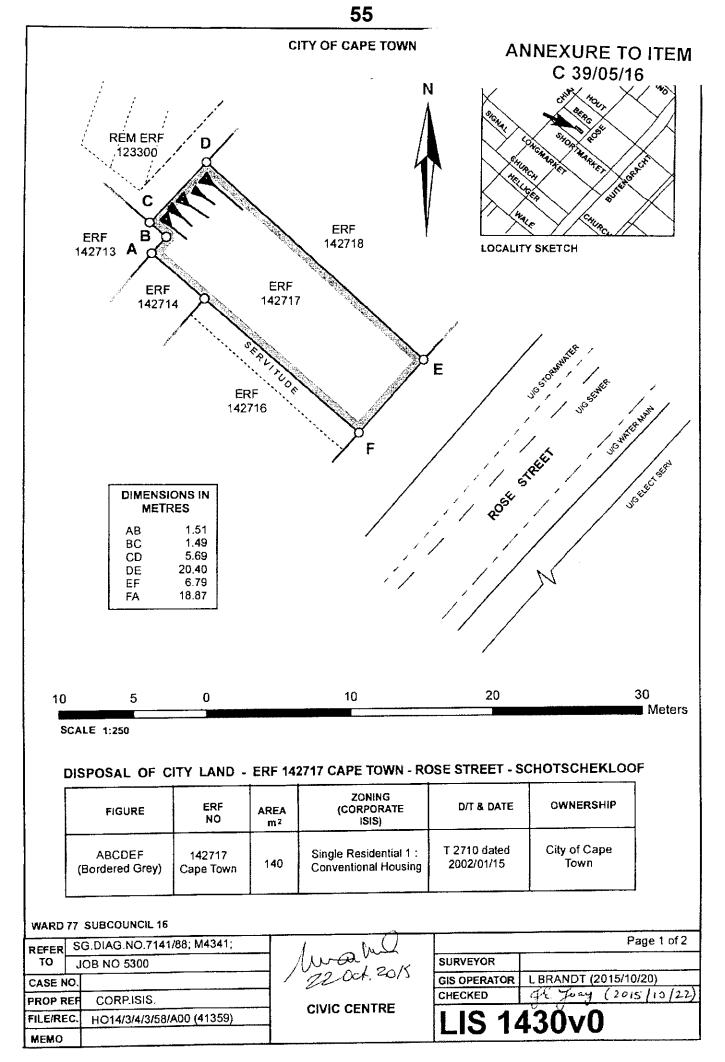

#### Desktop valuation report: Erf 142717 Cape Town (Schotschekloof)

| 1. Brief:                                                                                                                                                                                                                                                                                 | We were instructed to do a desktop valuation of Erf 142717 Cape Town (hereafter 'the subject property') for possible disposal by public tender 2015-10-31                                                                                                                                                                   |  |  |  |  |  |  |  |
|-------------------------------------------------------------------------------------------------------------------------------------------------------------------------------------------------------------------------------------------------------------------------------------------|-----------------------------------------------------------------------------------------------------------------------------------------------------------------------------------------------------------------------------------------------------------------------------------------------------------------------------|--|--|--|--|--|--|--|
| 2. Valuation date:                                                                                                                                                                                                                                                                        |                                                                                                                                                                                                                                                                                                                             |  |  |  |  |  |  |  |
| 3. Inspection date                                                                                                                                                                                                                                                                        | 2015-09-23                                                                                                                                                                                                                                                                                                                  |  |  |  |  |  |  |  |
| <ul> <li>4. Description of of subject property:</li> <li>Legal description</li> <li>Title deed no.</li> <li>Registered owner</li> <li>Land extent (m<sup>2</sup>)</li> <li>Purchase date</li> <li>Purchase price</li> <li>Address</li> <li>Zoning</li> <li>Municipal valuation</li> </ul> | Erf 142717 Cape Town (Schotzekloof)<br>T2710/2002 (ex T36156/1986)<br>City of Cape Town<br>140m <sup>2</sup><br>2002-01-15<br>unknown<br>40A Rose Street, Schotschekloof<br>Single Residential 1<br>R 1 200 000 as at 2012-07-01                                                                                            |  |  |  |  |  |  |  |
| - Improvements<br>- Other                                                                                                                                                                                                                                                                 | None<br>The subject property is located on Rose Street and slopes slightly towards the back. The property<br>does not command the panoramic views of the City Bowl and sea as do the properties located<br>higher up on the slopes of Signal Hill. The general area comprises both residential and commerc<br>developments. |  |  |  |  |  |  |  |