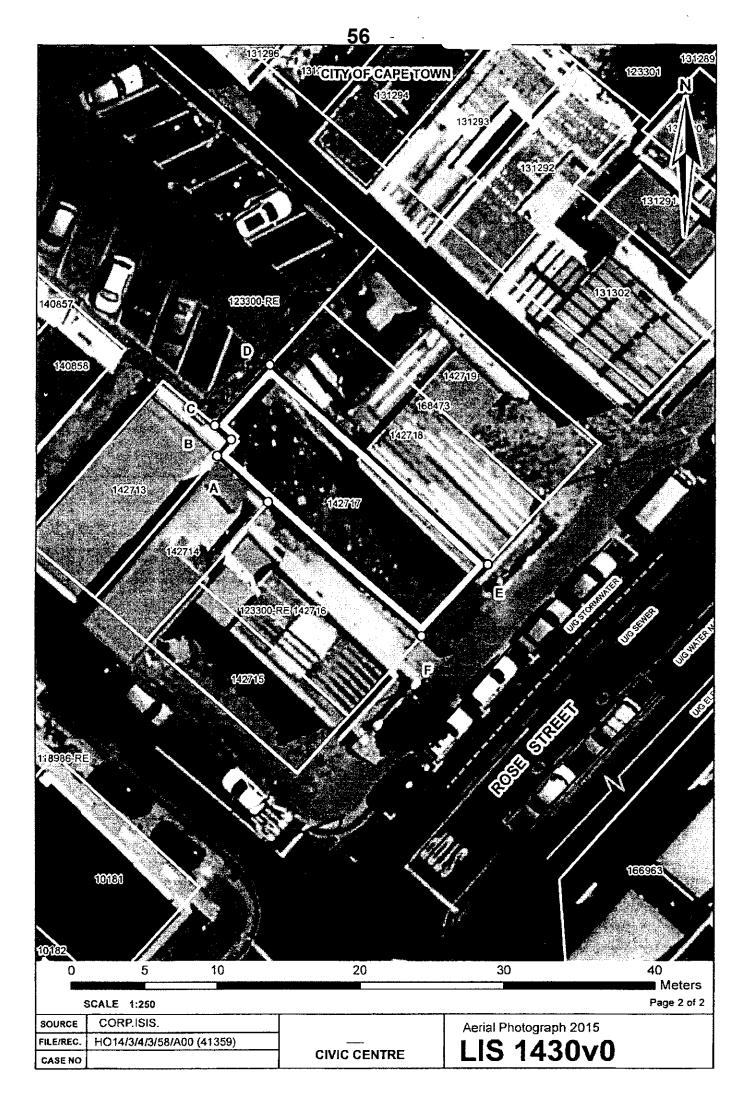

#### Desktop valuation report: Erf 142717 Cape Town (Schotschekloof)

| 1. Brief:                                                                                                                                                                                                                                                                                 | We were instructed to do a desktop valuation of Erf 142717 Cape Town (hereafter 'the subject property') for possible disposal by public tender 2015-10-31                                                                                                                                                                   |  |  |  |  |  |  |  |
|-------------------------------------------------------------------------------------------------------------------------------------------------------------------------------------------------------------------------------------------------------------------------------------------|-----------------------------------------------------------------------------------------------------------------------------------------------------------------------------------------------------------------------------------------------------------------------------------------------------------------------------|--|--|--|--|--|--|--|
| 2. Valuation date:                                                                                                                                                                                                                                                                        |                                                                                                                                                                                                                                                                                                                             |  |  |  |  |  |  |  |
| 3. Inspection date                                                                                                                                                                                                                                                                        | 2015-09-23                                                                                                                                                                                                                                                                                                                  |  |  |  |  |  |  |  |
| <ul> <li>4. Description of of subject property:</li> <li>Legal description</li> <li>Title deed no.</li> <li>Registered owner</li> <li>Land extent (m<sup>2</sup>)</li> <li>Purchase date</li> <li>Purchase price</li> <li>Address</li> <li>Zoning</li> <li>Municipal valuation</li> </ul> | Erf 142717 Cape Town (Schotzekloof)<br>T2710/2002 (ex T36156/1986)<br>City of Cape Town<br>140m <sup>2</sup><br>2002-01-15<br>unknown<br>40A Rose Street, Schotschekloof<br>Single Residential 1<br>R 1 200 000 as at 2012-07-01                                                                                            |  |  |  |  |  |  |  |
| - Improvements<br>- Other                                                                                                                                                                                                                                                                 | None<br>The subject property is located on Rose Street and slopes slightly towards the back. The property<br>does not command the panoramic views of the City Bowl and sea as do the properties located<br>higher up on the slopes of Signal Hill. The general area comprises both residential and commerc<br>developments. |  |  |  |  |  |  |  |