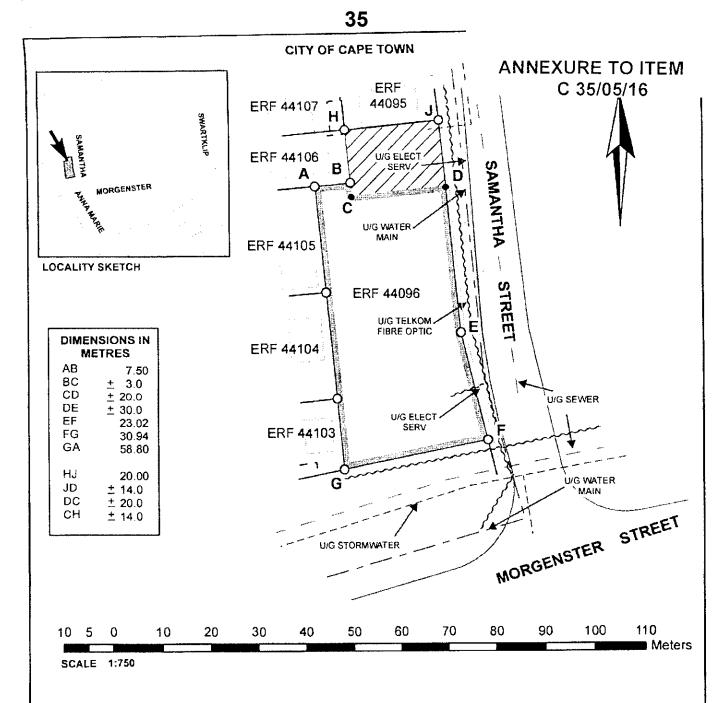

## DISPOSAL OF CITY LAND - PORTION OF ERF 44096 MITCHELLS PLAIN - SAMANTHA STREET LENTEGEUR - MITCHELLS PLAIN

| FIGURE          | ERF<br>NO       | AREA<br>m² | ZONING<br>{CORPORATE<br>ISIS} | D/T & DATE   | OWNERSHIP    |
|-----------------|-----------------|------------|-------------------------------|--------------|--------------|
| ABCDEFG         | Ptn Erf 44096   | 1558       | Local Business 2 :            | T89745 dated | City of Cape |
| (Bordered Grey) | Mitchells Plain |            | Local Business                | 1993/11/18   | Town         |

Note: The figure HJDC shown hatched represents a future substation site in extent approximately 280 square metres.

WARD 99 SUBCOUNCIL 10

| REFER M544; JOB 5357                  | 1.0          | Page 1 of 2                        |
|---------------------------------------|--------------|------------------------------------|
| то                                    | ho Galuta    | SURVEYOR                           |
| CASE NO.                              | 3 Du 2015    | GIS OPERATOR L BRANDT (2015/11/13) |
| SOURCE CORP.ISIS.                     |              | CHECKED (12 Juny (2015/12/03)      |
| FILE/REC. HO14/3/4/3/1260/A22.(41386) | CIVIC CENTRE | LIS 1455v0                         |
| MEMO                                  |              |                                    |