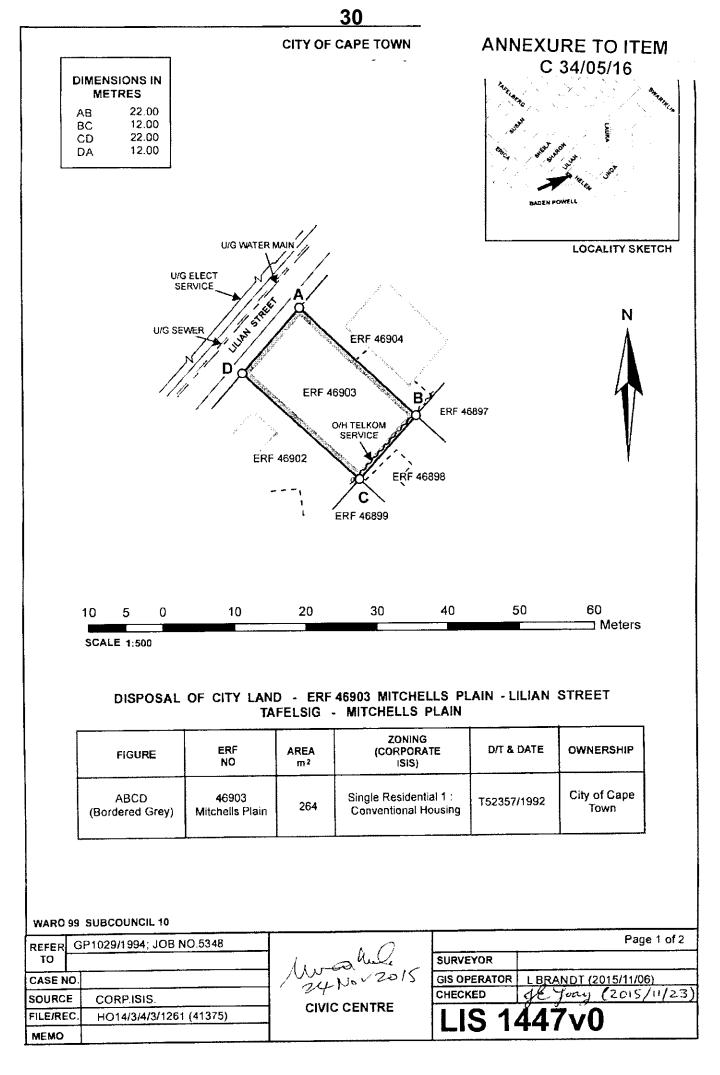

#### **Desktop valuation report**

| 1. Brief:                                                                                                                                                                                                                                                                                                                      | We were instructed to do a desktop valuation of Erf 46903, Mitchells Plain (hereaft 'the subject property') for possible disposal by public tender                                                                                |  |  |
|--------------------------------------------------------------------------------------------------------------------------------------------------------------------------------------------------------------------------------------------------------------------------------------------------------------------------------|-----------------------------------------------------------------------------------------------------------------------------------------------------------------------------------------------------------------------------------|--|--|
| 2. Valuation date:                                                                                                                                                                                                                                                                                                             | 2015-09-30                                                                                                                                                                                                                        |  |  |
| 3. Inspection date                                                                                                                                                                                                                                                                                                             | 2015-09-22                                                                                                                                                                                                                        |  |  |
| <ul> <li>4. Description of of subject property:</li> <li>Legal description</li> <li>Title deed no.</li> <li>Registered owner</li> <li>Land extent (m<sup>2</sup>)</li> <li>Purchase date</li> <li>Purchase price</li> <li>Address</li> <li>Zoning</li> <li>Municipal valuation</li> <li>Improvements</li> <li>Other</li> </ul> | Erf 46903, Mitchells Plain<br>Unknown<br>City of Cape Town<br>264m <sup>2</sup><br>unknown<br>unknown<br>Lilian Street, Tafelsig<br>SR 1<br>R 42 066 as at 2012-07-01<br>None<br>Vacant with minimal vegetation; slightly sloped. |  |  |