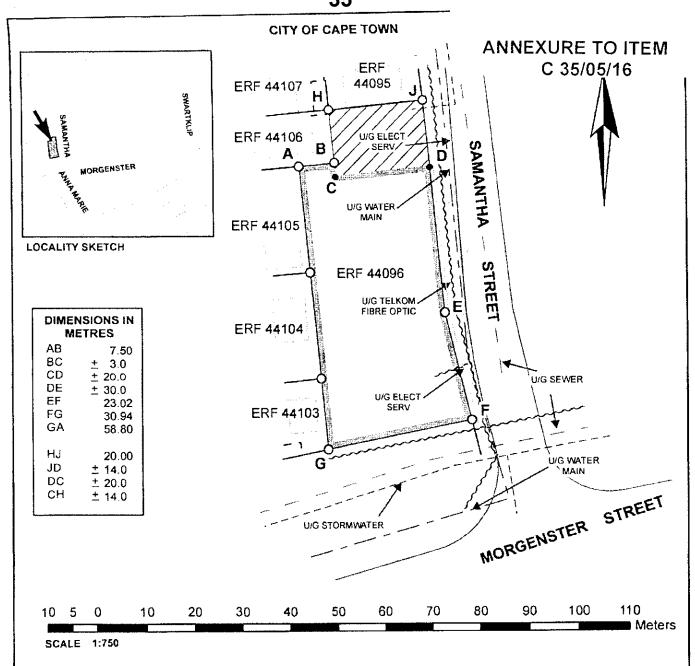

|

Regards,

Subcouncil 10



#### DISPOSAL OF CITY LAND - PORTION OF ERF 44096 MITCHELLS PLAIN - SAMANTHA STREET LENTEGEUR - MITCHELLS PLAIN

| FIGURE          | ERF<br>NO       | AREA<br>m² | ZONING<br>{CORPORATE<br>ISIS} | D/T & DATE   | OWNERSHIP    |
|-----------------|-----------------|------------|-------------------------------|--------------|--------------|
| ABCDEFG         | Ptn Erf 44096   | 1558       | Local Business 2 :            | T89745 dated | City of Cape |
| (Bordered Grey) | Mitchells Plain |            | Local Business                | 1993/11/18   | Town         |

Note: The figure HJDC shown hatched represents a future substation site in extent approximately 280 square metres.

WARD 99 SUBCOUNCIL 10

| REFER M544; JOB 5357 |                             | 10           | Page 1 of 2