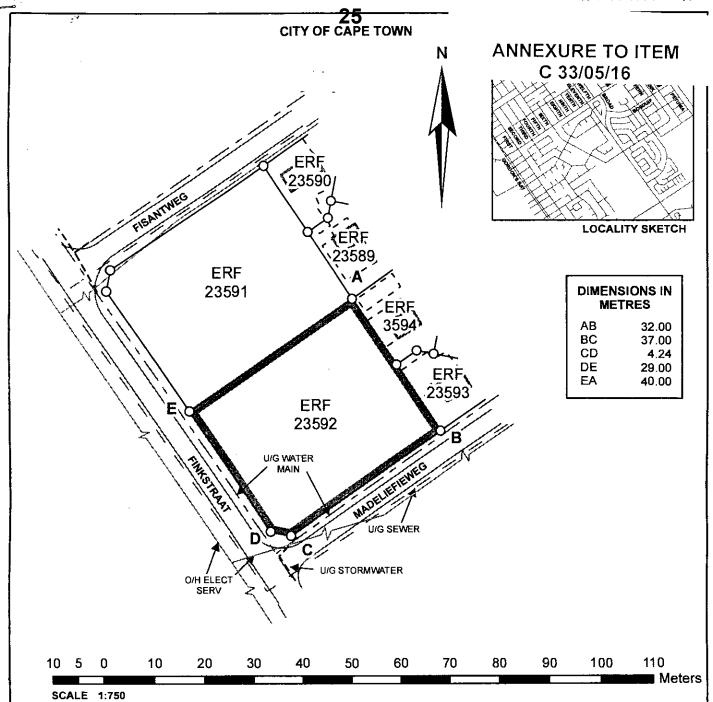

# DISPOSAL OF CITY LAND - ERF 23592 THE STRAND - CORNER OF FINKSTRAAT AND MADELIEFIEWEG - THE STRAND

| FIGURE          | ERF<br>NO  | AREA<br>m² | ZONING<br>(CORPORATE<br>ISIS) | D/T & DATE   | OWNERSHIP    |
|-----------------|------------|------------|-------------------------------|--------------|--------------|
| ABCDE           | 23592      | 1275.4     | Single Residential 1 :        | T27316 dated | City of Cape |
| (Bordered Grey) | The Strand |            | Conventional Housing          | 1971.10.13   | Town         |

### WARD 100 SUBCOUNCIL 8

| REFER GP5861/1997; M3142; JOB NO.5336 | (, ()        | Page 1 of 2                        |
|---------------------------------------|--------------|------------------------------------|
| то                                    | Malue        | SURVEYOR                           |
| CASE NO.                              | 17/11/2015   | GIS OPERATOR L BRANDT (2015/11/05) |
| SOURCE CORP.ISIS.                     | Child CENTRE | CHECKED JE Josep (2015/11/16)      |
| FILE/REC. H14/3/4/3/215 (31707)       | CIVIC CENTRE | LIS 1443v0                         |
| MEMO                                  |              | LIS 1443VU                         |